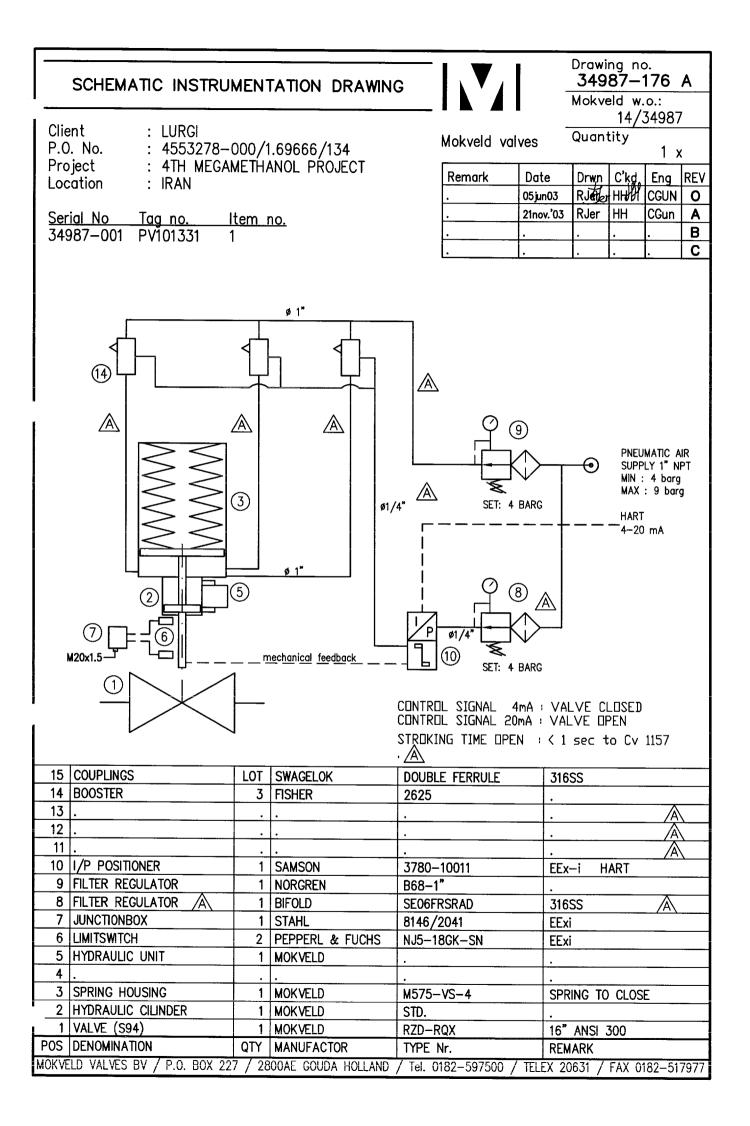

| NAMEPLATE |
|-----------|
|-----------|



Mokveld valves

Mokveld w.o.: 14/34987

Drawing no. **34987—900** 

Quantity 1x

FOR RZD - RQX 16" class 300

| <u>Serial No</u> | Taa no.  | <u>Item no.</u> |
|------------------|----------|-----------------|
| 34987-001        | PV101331 | 1               |

030605.1641 1

(design

|              | VELD VALVES             | 0 |
|--------------|-------------------------|---|
| TYPE         | RZD-RQX                 |   |
| SIZE / CLASS | 16" class 300           |   |
| BODYMAT.     | ASTM A487 Gr.CA6NM cl.B |   |
| MAX. TEMP.   | 100°C (at max. 51 barg) |   |
| MAX. PRESS.  | 52 barg (at -29°C/93°C) |   |
| SERIAL NR.   | 34987-001               |   |
| ADD.MARKING  | Tag. no. PV101331       |   |
|              |                         |